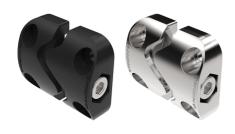

## **INTELLICLAMP 3D 50X50MM**

3D-Intelliclamp for connection of sections or units. The 3D-Intelliclamp will align separate units in X-, Y- and Z-axis as the bolt is tightened. Provides a solid connection with perfect alignment of surfaces. Mounting with rivets or screws. Each 3D-Intelliclamp consists of two interlocking halves, inter connecting bolt and nut.

## **MATERIAL**

**Interlocking parts:** Zinc die cast, black texture powder coated or zinc plated

Through-bolt and nut (M8): Steel, zinc plated