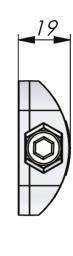

## **TECHNICAL INFORMATION**

Tighten the through-bolt using a 6 mm hexagon key (Allen key).
Screws, bolts or rivets for mounting are not included.

| P/N       | Description                 | Surface treatment |
|-----------|-----------------------------|-------------------|
| 271134-01 | 3D-Intelliclamp™ 50 x 50 mm | Zinc plated       |
| 271634-01 | 3D-Intelliclamp™ 50 x 50 mm | Black coated      |