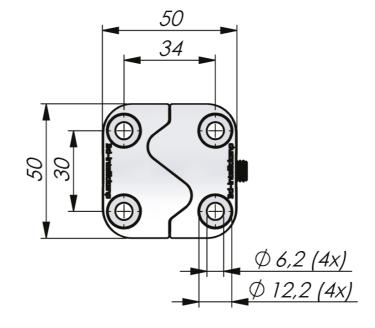

## **TECHNICAL INFORMATION**

Tighten the through-bolt using a 6 mm hexagon key (Allen key).
Screws, bolts or rivets for mounting are not included.

| P/N       | Description                 | Surface treatment |
|-----------|-----------------------------|-------------------|
| 271134-01 | 3D-Intelliclamp™ 50 x 50 mm | Zinc plated       |
| 271634-01 | 3D-Intelliclamp™ 50 x 50 mm | Black coated      |